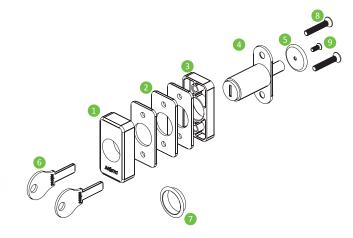

## **Lock Set Includes:**

- 1. Front Cover 1pc
- 2. Pad 3pcs
- 3. Separation Element 1pc
- 4. Lock Mechanism 1pc
- 5. Plastic Plate 1pc
- 6. Key 2pcs
- 7. Decorative Ring 1pc
- 8. Flat Point Screw 4\*25 2pcs
- 9. Flat Point Screw 3\*8 1pc