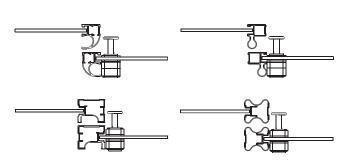

Standard System Stiles C, O, Fusion, H

## Standard System Stile Flat

recommended to use the pads: 2pcs on the front side of the panel and one on the back.

For asymmetrical profiles, the «separation element» is installed on the front side of the panel, for the symmetrical ones on the rear side.

**Nova System** 

41 (40\*)

34

Install the decorative ring on the front side of the panel. Fix the lock to the panel with 3,5\*25 self-tapping screws instead of the provided flat point type.

For 4mm glass, it is highly recommended to use the pads: 2pcs on the front side of the panel and one on the back.

## Wave System

For 4mm glass, it is highly recommended to use the pads: 1pc on the front side of the panel and 2pcs on the back.