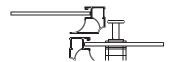

## Standard System Stile Flat

recommended to use the pads: 2pcs on the front side of the panel and one on the back.

For asymmetrical profiles, the «separation element» is installed on the front side of the panel, for the symmetrical ones on the rear side.