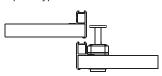

**Nova System** 

41 (40\*)

34

Install the decorative ring on the front side of the panel. Fix the lock to the panel with 3,5\*25 self-tapping screws instead of the provided flat point type.

For 4mm glass, it is highly recommended to use the pads: 2pcs on the front side of the panel and one on the back.