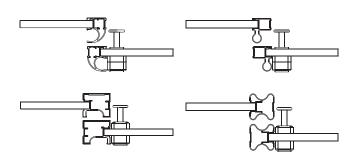

Standard System Stiles C, O, Fusion, H

## Standard System Stile Flat

recommended to use the pads: 2pcs on the front side of the panel and one on the back.

For asymmetrical profiles, the «separation element» is installed on the front side of the panel, for the symmetrical ones on the rear side.

**Nova System** 

41 (40\*)

34

Install the decorative ring on the front side of the panel. Fix the lock to the panel with 3,5\*25 self-tapping screws instead of the provided flat point type.

For 4mm glass, it is highly recommended to use the pads: 2pcs on the front side of the panel and one on the back.

## Wave System

For 4mm glass, it is highly recommended to use the pads: 1pc on the front side of the panel and 2pcs on the back.