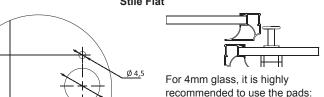

## Standard System Stile Flat

recommended to use the pads: 2pcs on the front side of the panel and one on the back.

For asymmetrical profiles, the «separation element» is installed on the front side of the panel, for the symmetrical ones on the rear side.