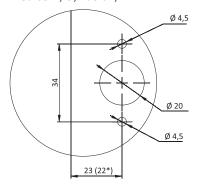

**Nova System** 

41 (40\*)

34

Install the decorative ring on the front side of the panel. Fix the lock to the panel with 3,5\*25 self-tapping screws instead of the provided flat point type.

For 4mm glass, it is highly recommended to use the pads: 2pcs on the front side of the panel and one on the back.