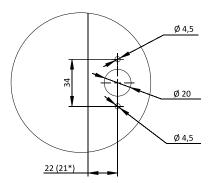

**Nova System** 

41 (40\*)

34

Install the decorative ring on the front side of the panel. Fix the lock to the panel with 3,5\*25 self-tapping screws instead of the provided flat point type.

For 4mm glass, it is highly recommended to use the pads: 2pcs on the front side of the panel and one on the back.